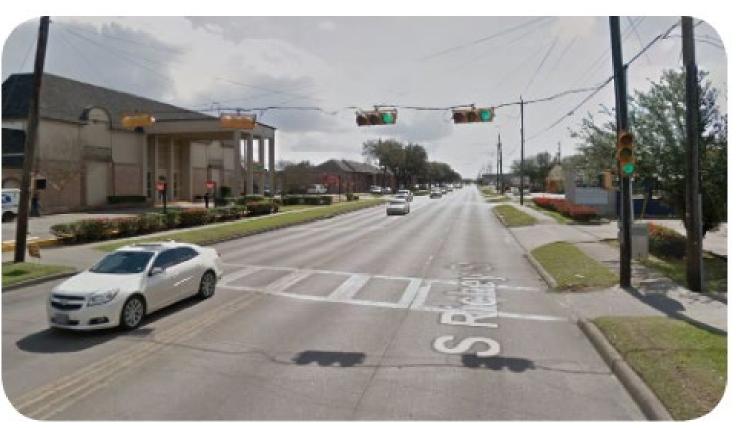

# RICHEY ELEMENTARY

# Improve visibility of signalized Pedestrian Crossing on Richey St. (See Appendix A)

- Install Pedestrian Hybrid Beacon Signal
- Re-stripe crosswalk and "SCHOOL XING" marks on pavement
- ADA curb ramps with truncated dome tactile strip at the bottom of the curb ramp with contrasting color
- Install additional "Pedestrian Crossing" signage on roadside and overhead crossing
- Install median on Richey St. to slow traffic
- Improve visibility of traffic signals with use of signage and physical support structure