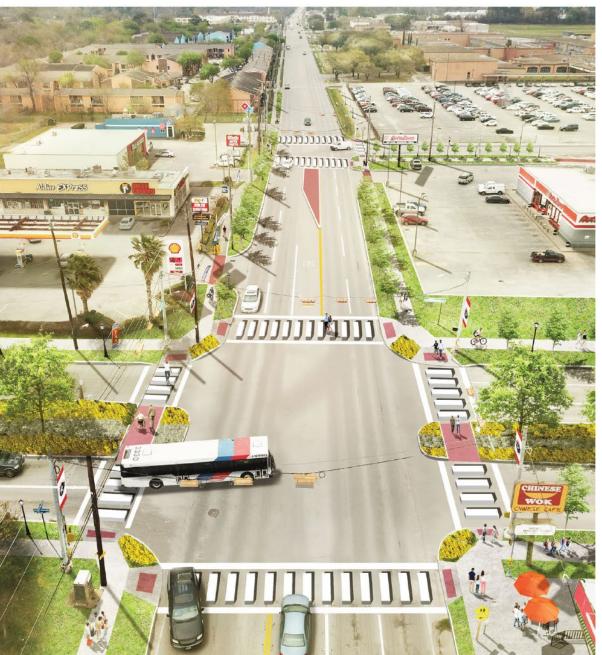

# Improve visibility of signalized Pedestrian Crossing on Richey St. (See Appendix A)

- Install Pedestrian Hybrid Beacon Signal
- Re-stripe crosswalk and "SCHOOL XING" marks on pavement
- ADA curb ramps with truncated dome tactile strip at the bottom of the curb ramp with contrasting color
- Install additional "Pedestrian Crossing" signage on roadside and overhead crossing
- Install median on Richey St. to slow traffic
- Improve visibility of traffic signals with use of signage and physical support structure