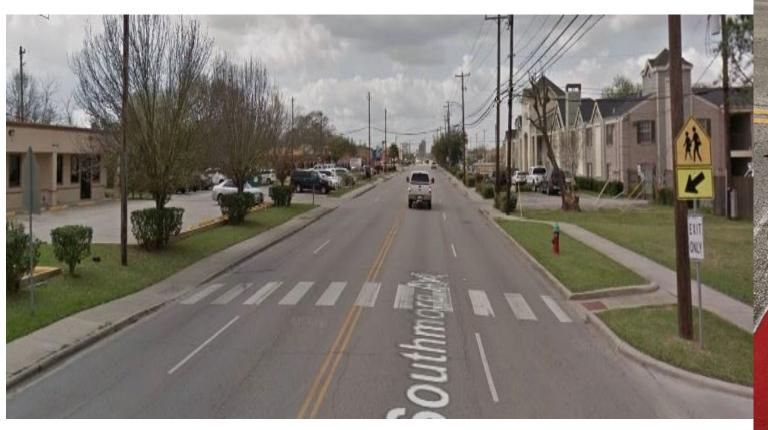

# RICHEY ELEMENTARY

# Improve visibility of signalized Pedestrian Crossing on Richey St. (See Appendix A)

- Install Pedestrian Hybrid Beacon Signal
- Re-stripe crosswalk and "SCHOOL XING" marks on pavement
- ADA curb ramps with truncated dome tactile strip at the bottom of the curb ramp with contrasting color
- Install additional "Pedestrian Crossing" signage on roadside and overhead crossing
- Install median on Richey St. to slow traffic
- Improve visibility of traffic signals with use of signage and physical support structure