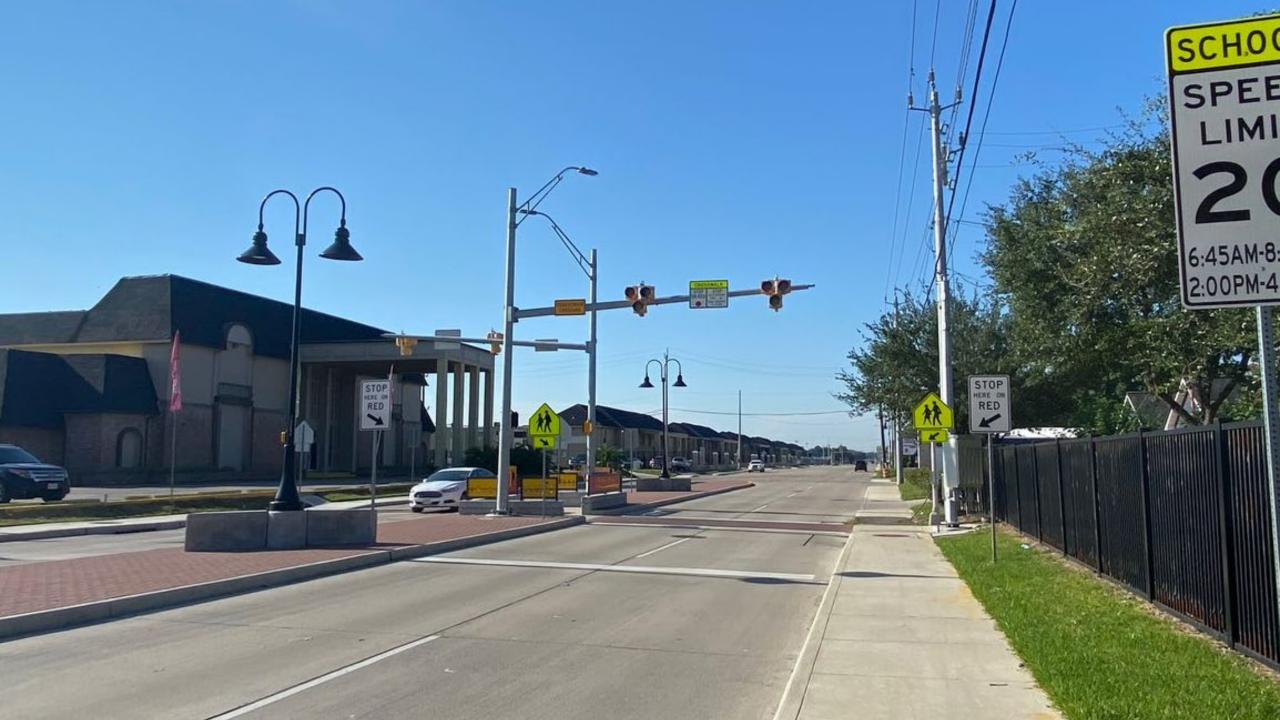

# RICHEY ELEMENTARY

# Improve visibility of signalized Pedestrian Crossing on Richey St. (See Appendix A)

- Install Pedestrian Hybrid Beacon Signal
- Re-stripe crosswalk and "SCHOOL XING" marks on pavement
- ADA curb ramps with truncated dome tactile strip at the bottom of the curb ramp with contrasting color
- Install additional "Pedestrian Crossing" signage on roadside and overhead crossing
- Install median on Richey St. to slow traffic
- Improve visibility of traffic signals with use of signage and physical support structure