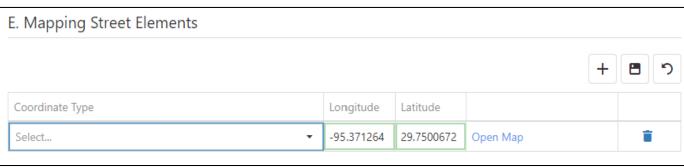

### **Environmental Scan Tool (EST)**

Geographic Information Systems (GIS)

Capture pedestrian and bicycle infrastructure data

- Street Segment level
- GPS coordinates

Land Use
Pedestrian and Bicycle Facilities
Road Attributes
Walking and Cycling Environment (comfort)