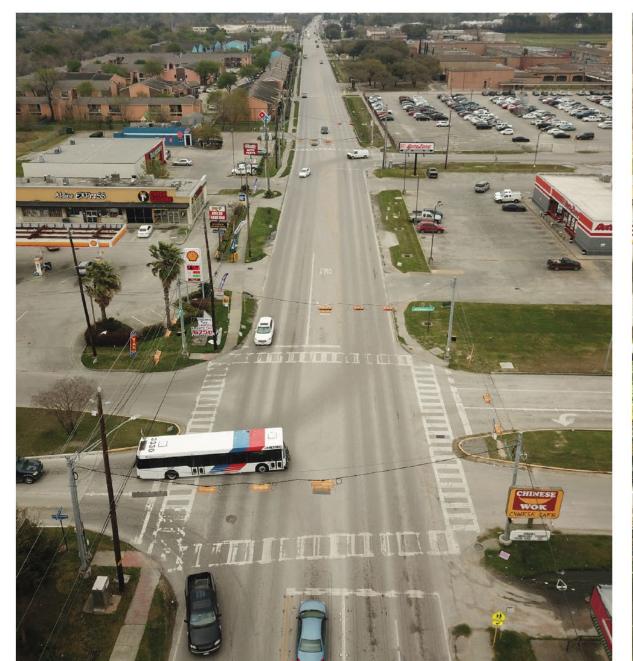

# Improve visibility of signalized Pedestrian Crossing on Richey St. (See Appendix A)

- Install Pedestrian Hybrid Beacon Signal
- Re-stripe crosswalk and "SCHOOL XING" marks on pavement
- ADA curb ramps with truncated dome tactile strip at the bottom of the curb ramp with contrasting color
- Install additional "Pedestrian Crossing" signage on roadside and overhead crossing
- Install median on Richey St. to slow traffic
- Improve visibility of traffic signals with use of signage and physical support structure