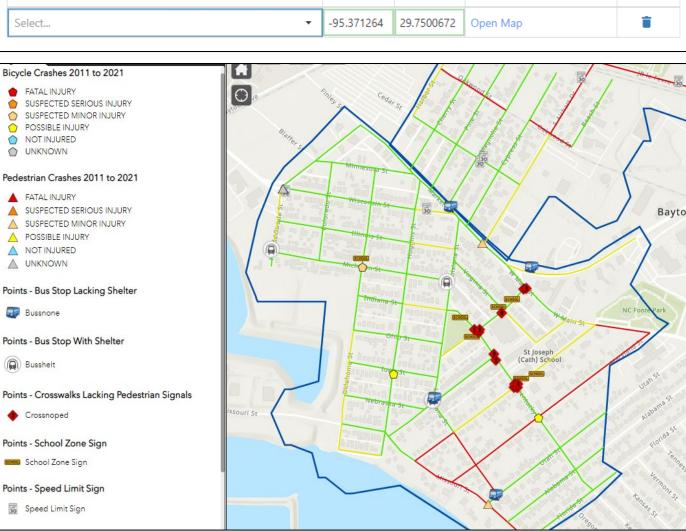

### **Environmental Scan Tool (EST)**

Geographic Information Systems (GIS)

Capture pedestrian and bicycle infrastructure data

- Street Segment level
- GPS coordinates

Land Use
Pedestrian and Bicycle Facilities
Road Attributes
Walking and Cycling Environment (comfort)

#### **EST Benefits**

Real experience walking on the street

Use of GIS and technology for more rapid assessments

Captures pedestrian and bicycle infrastructure data

Provides infrastructure data to City planning and engineering departments

#### **EST Limitations**

Evaluates both sides of the street at the same time.

Does not evaluate crossings/intersections

Limited bicycle infrastructure data

Some questions are subjective