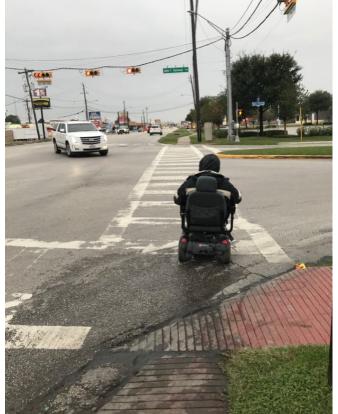

### **Environmental Scan Tool (EST)**

Geographic Information Systems (GIS)

Capture pedestrian and bicycle infrastructure data

- Street Segment level
- GPS coordinates

Land Use
Pedestrian and Bicycle Facilities
Road Attributes
Walking and Cycling Environment (comfort)

#### **EST Benefits**

Real experience walking on the street

Use of GIS and technology for more rapid assessments

Captures pedestrian and bicycle infrastructure data

Provides infrastructure data to City planning and engineering departments

#### **EST Limitations**

Evaluates both sides of the street at the same time.

Does not evaluate crossings/intersections

Limited bicycle infrastructure data

Some questions are subjective