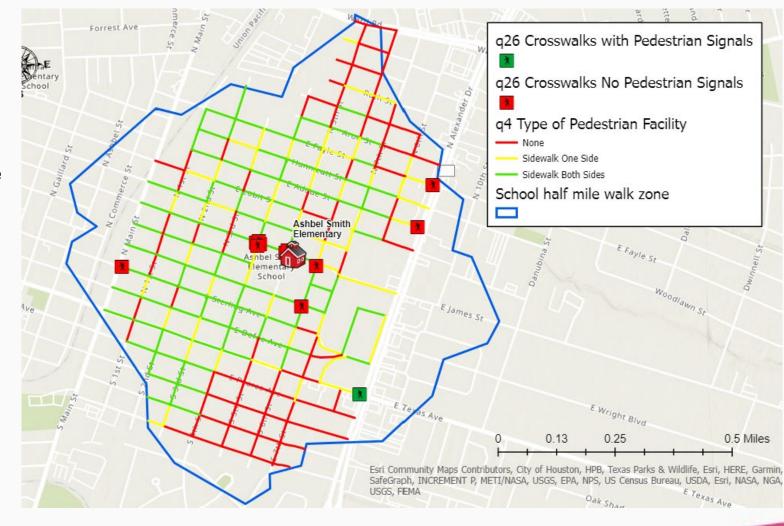

### **Environmental Scan Tool (EST)**

Geographic Information Systems (GIS)

Capture pedestrian and bicycle infrastructure data

- Street Segment level
- GPS coordinates

Land Use
Pedestrian and Bicycle Facilities
Road Attributes
Walking and Cycling Environment (comfort)

#### **EST Limitations**

Evaluates both sides of the street at the same time.

Does not evaluate crossings/intersections

Limited bicycle infrastructure data

Some questions are subjective