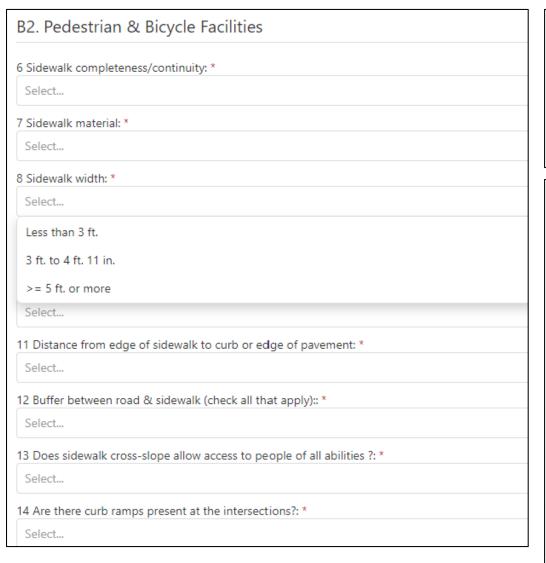

### **Environmental Scan Tool (EST)**

Geographic Information Systems (GIS)

Capture pedestrian and bicycle infrastructure data

- Street Segment level
- GPS coordinates

Land Use
Pedestrian and Bicycle Facilities
Road Attributes
Walking and Cycling Environment (comfort)