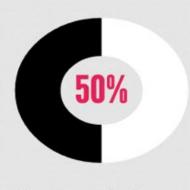

# WHAT IS THE PREVALENCE OF STREET HARASSMENT?

50% of US women under 40 have been groped or fondled in the last year.

77% of US women under 40 have been followed by a man or group of men in the last year.