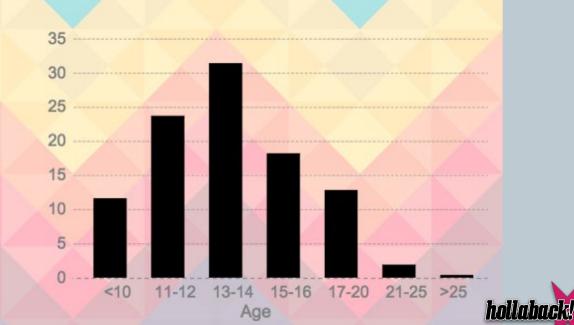

# STREET HARASSMENT in the UNITED STATES

Age at
First Experience
of
Street Harassment