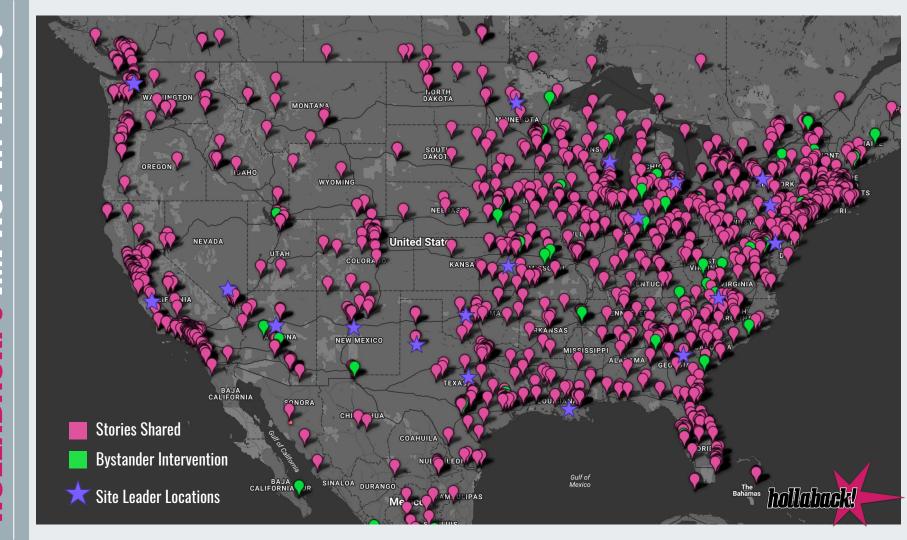

## WHAT IS HARASSMENT?

Harassment can be bias-motivated and include hate violence. At its core is a power dynamic that constantly reminds historically marginalized groups of our vulnerability to assault in public spaces.



## WHAT IS HARASSMENT?

### Can be:

- Sexist
- Racist
- Xenophobic
- Religious-based
- Transphobic
- Homophobic
- Ableist
- Sizeist
- Classist
- Ageist

#### S:

- an expression of the interlocking and overlapping oppressions we face in public space



HARASSMENT IS NEVER YOUR FAULT

# WHAT ARE YOU LOOKING FOR?

# A LOT OF DIFFERENT THINGS COUNT AS HARASSMENT...

- Intimidating looks and staring
- Comments about appearance
- Vulgar gestures, whistling, and making kissing noises

- Public exposure and masturbation
- Grabbing, touching, and groping
- Defacing public