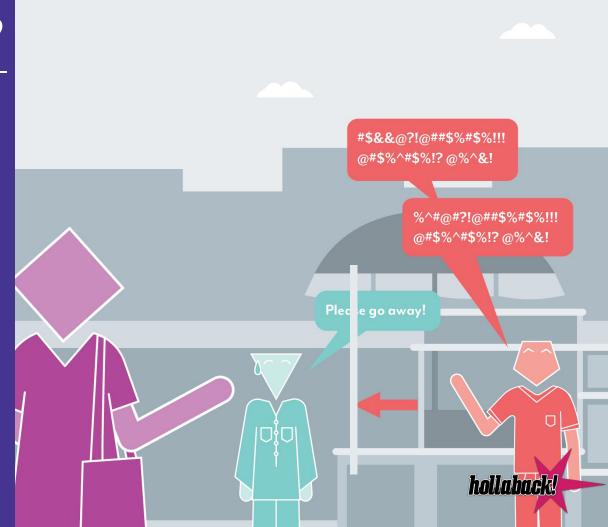

#### HARASSMENT CAN ESCALATE INTO VIOLENCE

hollahack

Following someoneRacist, xenophobic,

transphobic slurs

homophobic, sexist, and