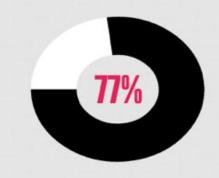

# WHAT IS THE PREVALENCE OF STREET HARASSMENT?

50% of US women under 40 have been groped or fondled in the last year.

77% of US women under 40 have been followed by a man or group of men in the last year.