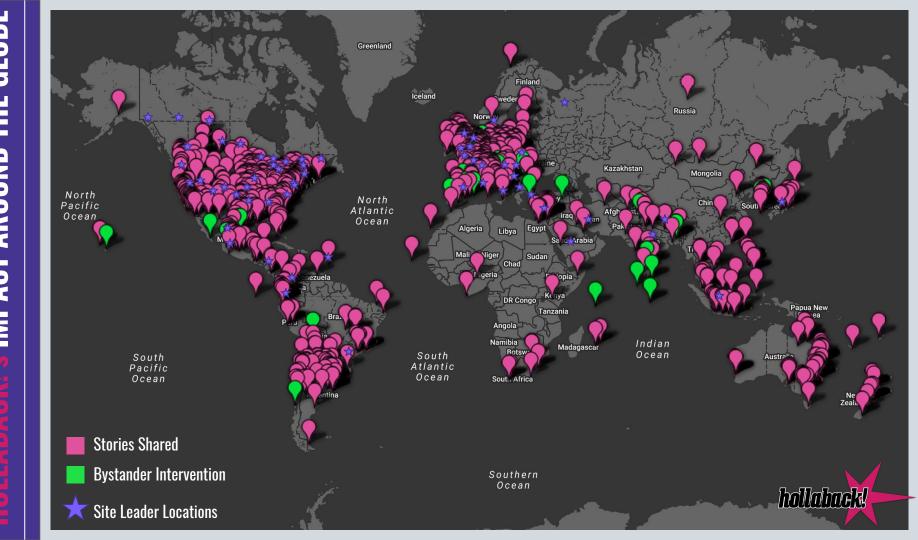

## WHAT IS HARASSMENT?

Harassment can be bias-motivated and include hate violence. At its core is a power dynamic that constantly reminds historically marginalized groups of our vulnerability to assault in public spaces.



## WHAT IS HARASSMENT?

### Can be:

- Sexist
- Racist
- Xenophobic
- Religious-based
- Transphobic
- Homophobic
- Ableist
- Sizeist
- Classist
- Ageist

#### S:

- an expression of the interlocking and overlapping oppressions we face in public space



HARASSMENT IS NEVER YOUR FAULT

# WHAT ARE YOU LOOKING FOR?

# A LOT OF DIFFERENT THINGS COUNT AS HARASSMENT...

- Intimidating looks and staring
- Comments about appearance
- Vulgar gestures, whistling, and making kissing noises

- Public exposure and masturbation
- Grabbing, touching, and groping
- Defacing public s