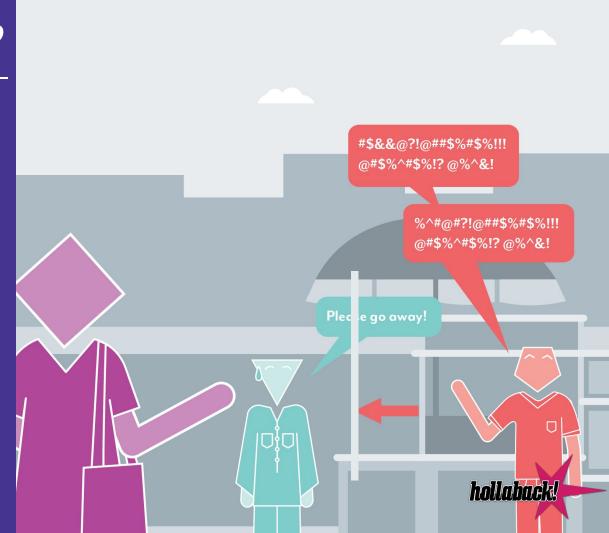

#### HARASSMENT CAN ESCALATE INTO VIOLENCE

hollahack

Following someoneRacist, xenophobic,

transphobic slurs

homophobic, sexist, and