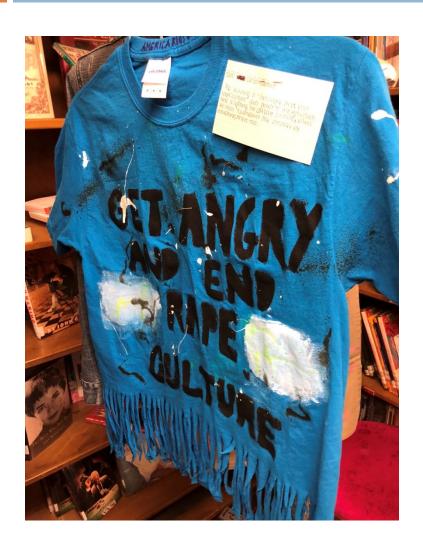

# Sydnee R Corriders, LMSW Neillah Petitfrere, Peer Leader





#### The work that we do

- Prevention
  - Workshops- (toxic) masculinity, "the man box," flirting vs. harassment
- Intervention
- Summer Program
  - Peer Leader Experience
- School/Community-wide Campaigns
  - Sidewalk chalking
  - Spirit Day (teal or denim)
  - International Human Rights Day
  - National Day of Silence
  - PSAs/Awareness Videos
  - Young Men's Group

#### Fashion Show Pieces





#### Fashion Show Pieces



#### Fashion Show Pieces





## Masculinity Video Cast ft. Tony Porter



















## Final Takeaways

- Bystander vs. <u>Upstander</u>
- Engaging School Community
  - Work may look different depending on identities of students
- Utilizing Resources Already in Place