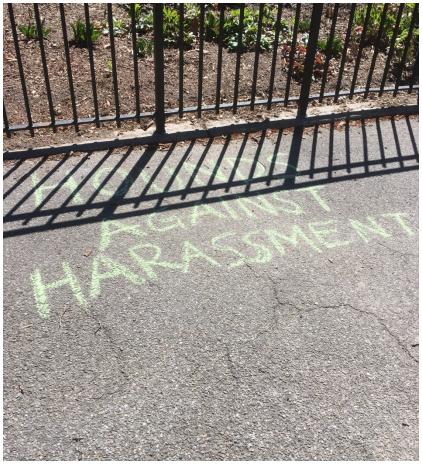

#### The work that we do

- Prevention
  - Workshops- (toxic) masculinity, "the man box," flirting vs. harassment
- Intervention
- Summer Program
  - Peer Leader Experience
- School/Community-wide Campaigns
  - Sidewalk chalking
  - Spirit Day (teal or denim)
  - International Human Rights Day
  - National Day of Silence
  - PSAs/Awareness Videos
  - Young Men's Group