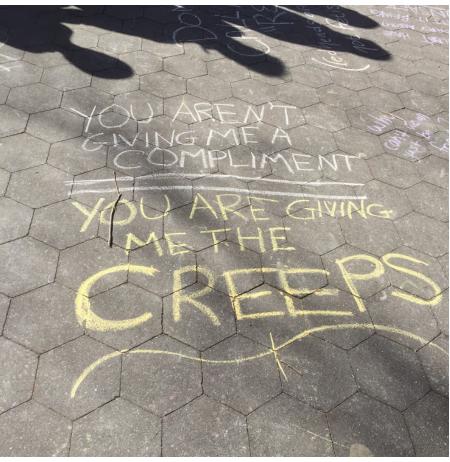

#### The work that we do

- Prevention
  - Workshops- (toxic) masculinity, "the man box," flirting vs. harassment
- Intervention
- Summer Program
  - Peer Leader Experience
- School/Community-wide Campaigns
  - Sidewalk chalking
  - Spirit Day (teal or denim)
  - International Human Rights Day
  - National Day of Silence
  - PSAs/Awareness Videos
  - Young Men's Group