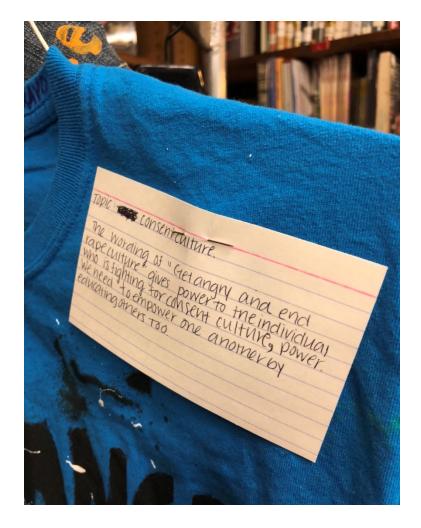

# Sydnee R Corriders, LMSW Neillah Petitfrere, Peer Leader





#### The work that we do

- Prevention
  - Workshops- (toxic) masculinity, "the man box," flirting vs. harassment
- Intervention
- Summer Program
  - Peer Leader Experience
- School/Community-wide Campaigns
  - Sidewalk chalking
  - Spirit Day (teal or denim)
  - International Human Rights Day
  - National Day of Silence
  - PSAs/Awareness Videos
  - Young Men's Group

#### Fashion Show Pieces





#### Fashion Show Pieces



#### Fashion Show Pieces





## Masculinity Video Cast ft. Tony Porter



















## Final Takeaways

- Bystander vs. <u>Upstander</u>
- Engaging School Community
  - Work may look different depending on identities of students
- Utilizing Resources Already in Place