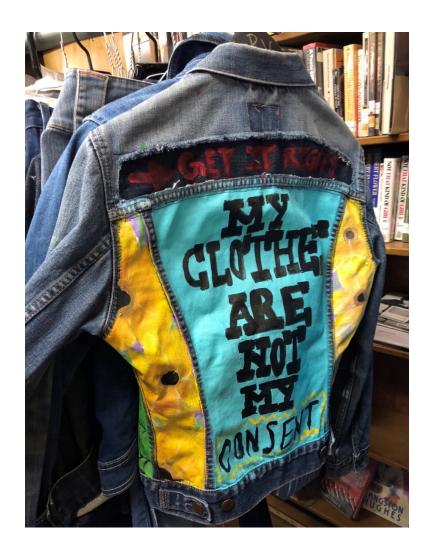

# Sydnee R Corriders, LMSW Neillah Petitfrere, Peer Leader





#### The work that we do

- Prevention
  - Workshops- (toxic) masculinity, "the man box," flirting vs. harassment
- Intervention
- Summer Program
  - Peer Leader Experience
- School/Community-wide Campaigns
  - Sidewalk chalking
  - Spirit Day (teal or denim)
  - International Human Rights Day
  - National Day of Silence
  - PSAs/Awareness Videos
  - Young Men's Group

#### Fashion Show Pieces





#### Fashion Show Pieces



#### Fashion Show Pieces





## Masculinity Video Cast ft. Tony Porter



















## Final Takeaways

- Bystander vs. <u>Upstander</u>
- Engaging School Community
  - Work may look different depending on identities of students
- Utilizing Resources Already in Place